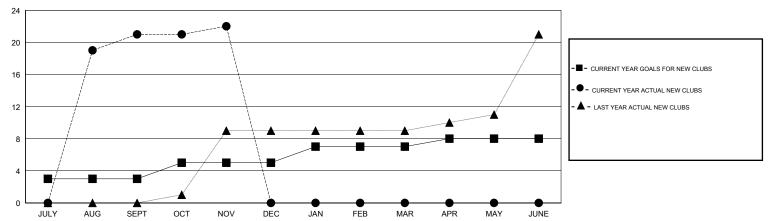

# LOCATION REP OF BANGLADESH

 $\mathsf{GMT}\;\mathsf{CA}\;6$ 

|                       |                  | Clubs     |                  |                       |               |                    | Members                             |                    |                  |
|-----------------------|------------------|-----------|------------------|-----------------------|---------------|--------------------|-------------------------------------|--------------------|------------------|
| RESULTS FOR 2016-2017 |                  |           |                  | RESULTS FOR 2016-2017 |               |                    |                                     |                    |                  |
| QUARTER               | NEW CLUB<br>GOAL | NEW CLUBS | DROPPED<br>CLUBS | NET<br>GAIN/LOSS      | QUARTER       | NEW MEMBER<br>GOAL | CHARTER AND<br>NEW MEMBERS<br>ADDED | DROPPED<br>MEMBERS | NET<br>GAIN/LOSS |
| JULY/AUG/SEPT         | 3                | 21        | 0                | 21                    | JULY/AUG/SEPT | 70                 | 469                                 | 44                 | 425              |
| OCT/NOV/DEC           | 2                | 1         | 0                | 1                     | OCT/NOV/DEC   | 70                 | 49                                  | 4                  | 45               |
| JAN/FEB/MAR           | 2                | 0         | 0                | 0                     | JAN/FEB/MAR   | 40                 | 0                                   | 0                  | 0                |
| APR/MAY/JUNE          | 1                | 0         | 0                | 0                     | APR/MAY/JUNE  | 20                 | 0                                   | 0                  | 0                |

### GOALS AND ACTUAL NEW CLUBS CUMULATIVE