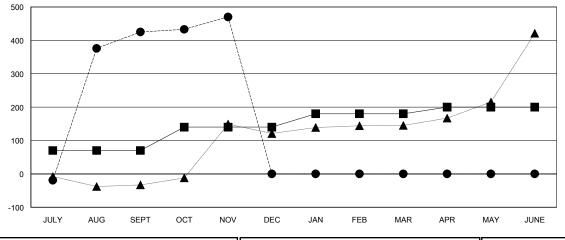

# LOCATION REP OF BANGLADESH

 $\mathsf{GMT}\;\mathsf{CA}\;6$ 

|                       |                  | Clubs     |                  |                       |               |                    | Members                             |                    |                  |
|-----------------------|------------------|-----------|------------------|-----------------------|---------------|--------------------|-------------------------------------|--------------------|------------------|
| RESULTS FOR 2016-2017 |                  |           |                  | RESULTS FOR 2016-2017 |               |                    |                                     |                    |                  |
| QUARTER               | NEW CLUB<br>GOAL | NEW CLUBS | DROPPED<br>CLUBS | NET<br>GAIN/LOSS      | QUARTER       | NEW MEMBER<br>GOAL | CHARTER AND<br>NEW MEMBERS<br>ADDED | DROPPED<br>MEMBERS | NET<br>GAIN/LOSS |
| JULY/AUG/SEPT         | 3                | 21        | 0                | 21                    | JULY/AUG/SEPT | 70                 | 469                                 | 44                 | 425              |
| OCT/NOV/DEC           | 2                | 1         | 0                | 1                     | OCT/NOV/DEC   | 70                 | 49                                  | 4                  | 45               |
| JAN/FEB/MAR           | 2                | 0         | 0                | 0                     | JAN/FEB/MAR   | 40                 | 0                                   | 0                  | 0                |
| APR/MAY/JUNE          | 1                | 0         | 0                | 0                     | APR/MAY/JUNE  | 20                 | 0                                   | 0                  | 0                |

#### GOALS AND ACTUAL MEMBERS CUMULATIVE

| - 🔳 - | CURRENT YEAR GOALS FOR NEW |
|-------|----------------------------|
| мемв  | ERS                        |

- CURRENT YEAR ACTUAL MEMBERS

- ▲ - LAST YEAR ACTUAL MEMBERS